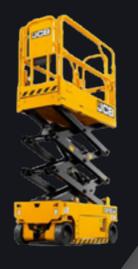

The JCB S3246E electric scissor lift is fitted with non-marking tyres and is suitable for both indoor and outdoor use. The platform capacity allows two people and tools to work safely and the roller supported deck extension can be operated with ease. As with all JCB electric scissors, it has easily collapsible guard rails further increasing machine versatility.