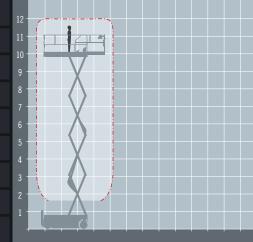

The JCB S3246E electric scissor lift is fitted with non-marking tyres and is suitable for both indoor and outdoor use. The platform capacity allows two people and tools to work safely and the roller supported deck extension can be operated with ease. As with all JCB electric scissors, it has easily collapsible guard rails further increasing machine versatility.