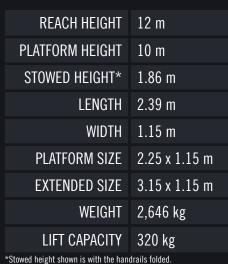

The JCB S3246E electric scissor lift is fitted with non-marking tyres and is suitable for both indoor and outdoor use. The platform capacity allows two people and tools to work safely and the roller supported deck extension can be operated with ease. As with all JCB electric scissors, it has easily collapsible guard rails further increasing machine versatility.